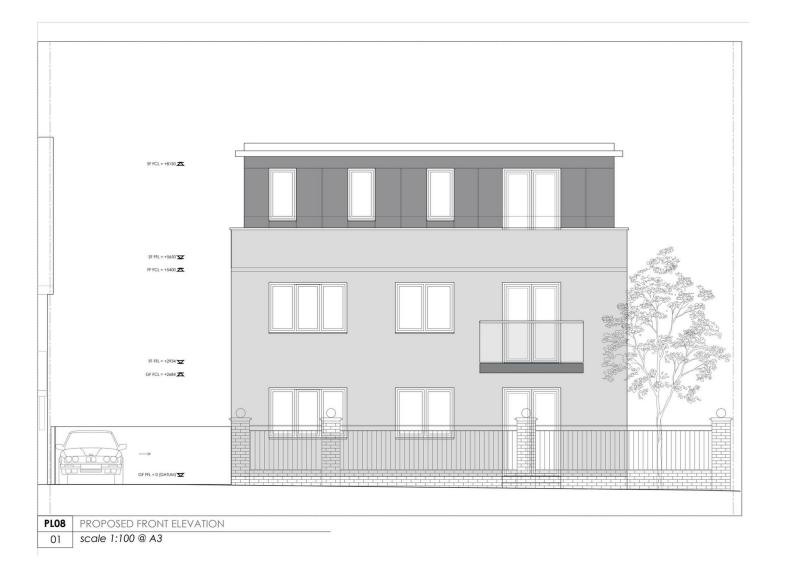

# All The Ingredients Needed For A Fabulous Lifestyle

Situated in a high profile location, this building offers a rare and exciting opportunity to secure the freehold of a substantial, detached corner property. At present, the dwelling is split into two, two bedroom maisonettes. The ground floor flat has a tenant in situ, whilst the first floor flat is currently empty. Both maisonettes are well presented and enjoy spacious living accommodation to include entrance hall, lounge, kitchen/dining room, two good sized bedrooms, and a bathroom. Planning permission has been granted for a three-storey rear extension and replacement roof to create an additional two bedroom, maisonette. This opportunity will offer the astute investor a platform to start a new business or for someone to add to their portfolio. Royal Road is perfectly positioned in the heart of Fleetville, a popular area for families and professionals seeking excellent schools and in close proximity of the mainline railway station for the commuter. The property overlooks Fleetville park and playground, and at the top end of the road is Fleetville infant school plus a community/family centre. Just a stone's throw away is 'Morrisons' supermarket, a few restaurants, a post office, hairdresser and a barber. The mainline railway station which links St. Albans to St Pancras in just under 30 minutes is approximately a 15 minute walk away, as is the lovely open spaces of Clarence park. St. Albans city centre with its extensive shopping and leisure facilities is only a short distance away.

### Specialists in Bespoke Properties

- Development Site
- Planning Granted
- Chain Free
- Off Street Parking
- **England & Wales**
- Two Flats Remaining
- Ideal Portfolio Rental
- Added Top Floor Flat
- Private Gardens