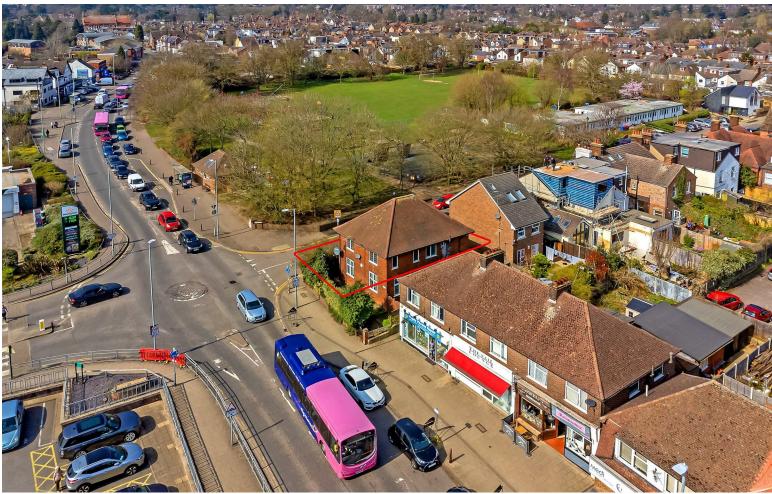

# All The Ingredients Needed For A Fabulous Lifestyle

Situated in a high profile location, this building offers a rare and exciting opportunity to secure the freehold of a substantial, detached corner property. At present, the dwelling is split into two, two bedroom maisonettes. The ground floor flat has a tenant in situ, whilst the first floor flat is currently empty. Both maisonettes are well presented and enjoy spacious living accommodation to include entrance hall, lounge, kitchen/dining room, two good sized bedrooms, and a bathroom. Planning permission has been granted for a three-storey rear extension and replacement roof to create an additional two bedroom, maisonette. This opportunity will offer the astute investor a platform to start a new business or for someone to add to their portfolio. Royal Road is perfectly positioned in the heart of Fleetville, a popular area for families and professionals seeking excellent schools and in close proximity of the mainline railway station for the commuter. The property overlooks Fleetville park and playground, and at the top end of the road is Fleetville infant school plus a community/family centre. Just a stone's throw away is 'Morrisons' supermarket, a few restaurants, a post office, hairdresser and a barber. The mainline railway station which links St. Albans to St Pancras in just under 30 minutes is approximately a 15 minute walk away, as is the lovely open spaces of Clarence park. St. Albans city centre with its extensive shopping and leisure facilities is only a short distance away.