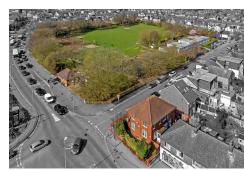

# All The Ingredients Needed For A Fabulous Lifestyle

Situated in a high profile location, this building offers a rare and exciting opportunity to secure the freehold of a substantial, detached corner property. At present, the dwelling is split into two, two bedroom maisonettes. The ground floor flat has a tenant in situ, whilst the first floor flat is currently empty. Both maisonettes are well presented and enjoy spacious living accommodation to include entrance hall, lounge, kitchen/dining room, two good sized bedrooms, and a bathroom. Planning permission has been granted for a three-storey rear extension and replacement roof to create an additional two bedroom, maisonette. This opportunity will offer the astute investor a platform to start a new business or for someone to add to their portfolio. Royal Road is perfectly positioned in the heart of Fleetville, a popular area for families and professionals seeking excellent schools and in close proximity of the mainline railway station for the commuter. The property overlooks Fleetville park and playground, and at the top end of the road is Fleetville infant school plus a community/family centre. Just a stone's throw away is 'Morrisons' supermarket, a few restaurants, a post office, hairdresser and a barber. The mainline railway station which links St. Albans to St Pancras in just under 30 minutes is approximately a 15 minute walk away, as is the lovely open spaces of Clarence park. St. Albans city centre with its extensive shopping and leisure facilities is only a short distance away.