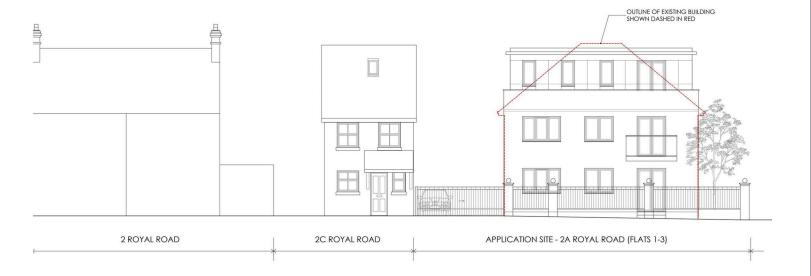

# All The Ingredients Needed For A Fabulous Lifestyle

Situated in a high profile location, this building offers a rare and exciting opportunity to secure the freehold of a substantial, detached corner property. At present, the dwelling is split into two, two bedroom maisonettes. The ground floor flat has a tenant in situ, whilst the first floor flat is currently empty. Both maisonettes are well presented and enjoy spacious living accommodation to include entrance hall, lounge, kitchen/dining room, two good sized bedrooms, and a bathroom. Planning permission has been granted for a three-storey rear extension and replacement roof to create an additional two bedroom, maisonette. This opportunity will offer the astute investor a platform to start a new business or for someone to add to their portfolio. Royal Road is perfectly positioned in the heart of Fleetville, a popular area for families and professionals seeking excellent schools and in close proximity of the mainline railway station for the commuter. The property overlooks Fleetville park and playground, and at the top end of the road is Fleetville infant school plus a community/family centre. Just a stone's throw away is 'Morrisons' supermarket, a few restaurants, a post office, hairdresser and a barber. The mainline railway station which links St. Albans to St Pancras in just under 30 minutes is approximately a 15 minute walk away, as is the lovely open spaces of Clarence park. St. Albans city centre with its extensive shopping and leisure facilities is only a short distance away.

### Specialists in Bespoke Properties

- Development Site
- Planning Granted
- Chain Free
- Off Street Parking
- **England & Wales**
- Two Flats Remaining
- Ideal Portfolio Rental
- Added Top Floor Flat
- Private Gardens