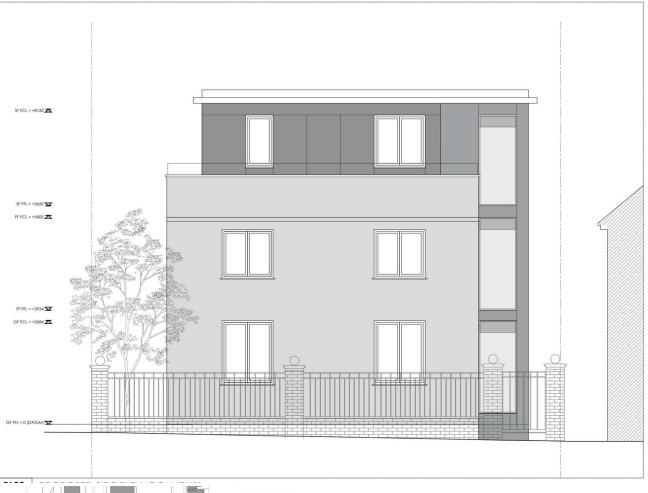

# All The Ingredients Needed For A Fabulous Lifestyle

Situated in a high profile location, this building offers a rare and exciting opportunity to secure the freehold of a substantial, detached corner property. At present, the dwelling is split into two, two bedroom maisonettes. The ground floor flat has a tenant in situ, whilst the first floor flat is currently empty. Both maisonettes are well presented and enjoy spacious living accommodation to include entrance hall, lounge, kitchen/dining room, two good sized bedrooms, and a bathroom. Planning permission has been granted for a three-storey rear extension and replacement roof to create an additional two bedroom, maisonette. This opportunity will offer the astute investor a platform to start a new business or for someone to add to their portfolio. Royal Road is perfectly positioned in the heart of Fleetville, a popular area for families and professionals seeking excellent schools and in close proximity of the mainline railway station for the commuter. The property overlooks Fleetville park and playground, and at the top end of the road is Fleetville infant school plus a community/family centre. Just a stone's throw away is 'Morrisons' supermarket, a few restaurants, a post office, hairdresser and a barber. The mainline railway station which links St. Albans to St Pancras in just under 30 minutes is approximately a 15 minute walk away, as is the lovely open spaces of Clarence park. St. Albans city centre with its extensive shopping and leisure facilities is only a short distance away.

### Specialists in Bespoke Properties

- Development Site
- Planning Granted
- Chain Free
- Off Street Parking
- **England & Wales**
- Two Flats Remaining
- Ideal Portfolio Rental
- Added Top Floor Flat
- Private Gardens