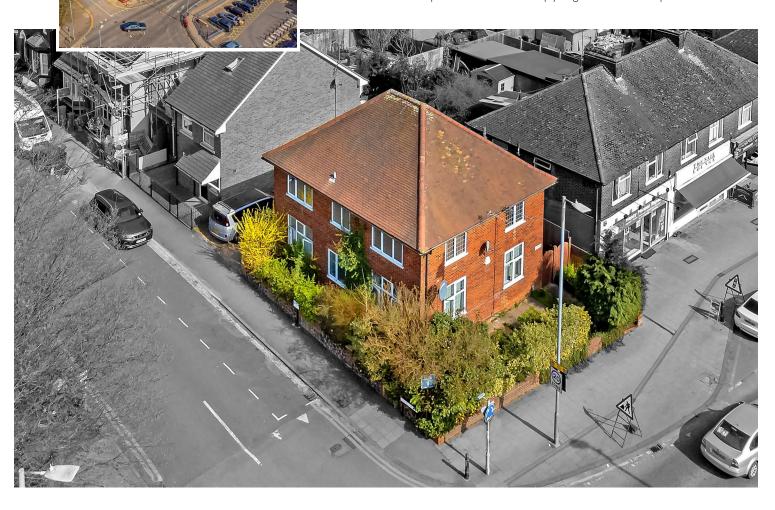

# All The Ingredients Needed For A Fabulous Lifestyle

Situated in a high profile location, this building offers a rare and exciting opportunity to secure the freehold of a substantial, detached corner property. At present, the dwelling is split into two, two bedroom maisonettes. The ground floor flat has a tenant in situ, whilst the first floor flat is currently empty. Both maisonettes are well presented and enjoy spacious living accommodation to include entrance hall, lounge, kitchen/dining room, two good sized bedrooms, and a bathroom. Planning permission has been granted for a three-storey rear extension and replacement roof to create an additional two bedroom, maisonette. This opportunity will offer the astute investor a platform to start a new business or for someone to add to their portfolio. Royal Road is perfectly positioned in the heart of Fleetville, a popular area for families and professionals seeking excellent schools and in close proximity of the mainline railway station for the commuter. The property overlooks Fleetville park and playground, and at the top end of the road is Fleetville infant school plus a community/family centre. Just a stone's throw away is 'Morrisons' supermarket, a few restaurants, a post office, hairdresser and a barber. The mainline railway station which links St. Albans to St Pancras in just under 30 minutes is approximately a 15 minute walk away, as is the lovely open spaces of Clarence park. St. Albans city centre with its extensive shopping and leisure facilities is only a short distance away.

### Specialists in Bespoke Properties

- Development Site
- Planning Granted
- Chain Free
- Off Street Parking
- **England & Wales**
- Two Flats Remaining
- Ideal Portfolio Rental
- Added Top Floor Flat
- Private Gardens