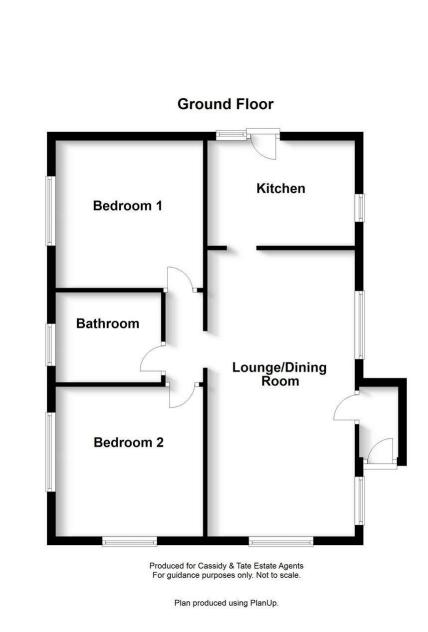

# All The Ingredients Needed For A Fabulous Lifestyle

Situated in a high profile location, this building offers a rare and exciting opportunity to secure the freehold of a substantial, detached corner property. At present, the dwelling is split into two, two bedroom maisonettes. The ground floor flat has a tenant in situ, whilst the first floor flat is currently empty. Both maisonettes are well presented and enjoy spacious living accommodation to include entrance hall, lounge, kitchen/dining room, two good sized bedrooms, and a bathroom. Planning permission has been granted for a three-storey rear extension and replacement roof to create an additional two bedroom, maisonette. This opportunity will offer the astute investor a platform to start a new business or for someone to add to their portfolio. Royal Road is perfectly positioned in the heart of Fleetville, a popular area for families and professionals seeking excellent schools and in close proximity of the mainline railway station for the commuter. The property overlooks Fleetville park and playground, and at the top end of the road is Fleetville infant school plus a community/family centre. Just a stone's throw away is 'Morrisons' supermarket, a few restaurants, a post office, hairdresser and a barber. The mainline railway station which links St. Albans to St Pancras in just under 30 minutes is approximately a 15 minute walk away, as is the lovely open spaces of Clarence park. St. Albans city centre with its extensive shopping and leisure facilities is only a short distance away.

### Specialists in Bespoke Properties

- Development Site
- Planning Granted
- Chain Free
- Off Street Parking
- **England & Wales**
- Two Flats Remaining
- Ideal Portfolio Rental
- Added Top Floor Flat
- Private Gardens