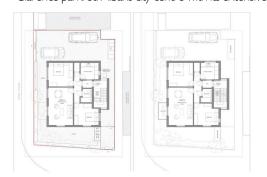

# All The Ingredients Needed For A Fabulous Lifestyle

Situated in a high profile location, this building offers a rare and exciting opportunity to secure the freehold of a substantial, detached corner property. At present, the dwelling is split into two, two bedroom maisonettes. The ground floor flat has a tenant in situ, whilst the first floor flat is currently empty. Both maisonettes are well presented and enjoy spacious living accommodation to include entrance hall, lounge, kitchen/dining room, two good sized bedrooms, and a bathroom. Planning permission has been granted for a three-storey rear extension and replacement roof to create an additional two bedroom, maisonette. This opportunity will offer the astute investor a platform to start a new business or for someone to add to their portfolio. Royal Road is perfectly positioned in the heart of Fleetville, a popular area for families and professionals seeking excellent schools and in close proximity of the mainline railway station for the commuter. The property overlooks Fleetville park and playground, and at the top end of the road is Fleetville infant school plus a community/family centre. Just a stone's throw away is 'Morrisons' supermarket, a few restaurants, a post office, hairdresser and a barber. The mainline railway station which links St. Albans to St Pancras in just under 30 minutes is approximately a 15 minute walk away, as is the lovely open spaces of Clarence park. St. Albans city centre with its extensive shopping and leisure facilities is only a short distance away.

### Specialists in Bespoke Properties

- Development Site
- Planning Granted
- Chain Free
- Off Street Parking
- **England & Wales**
- Two Flats Remaining
- Ideal Portfolio Rental
- Added Top Floor Flat
- Private Gardens