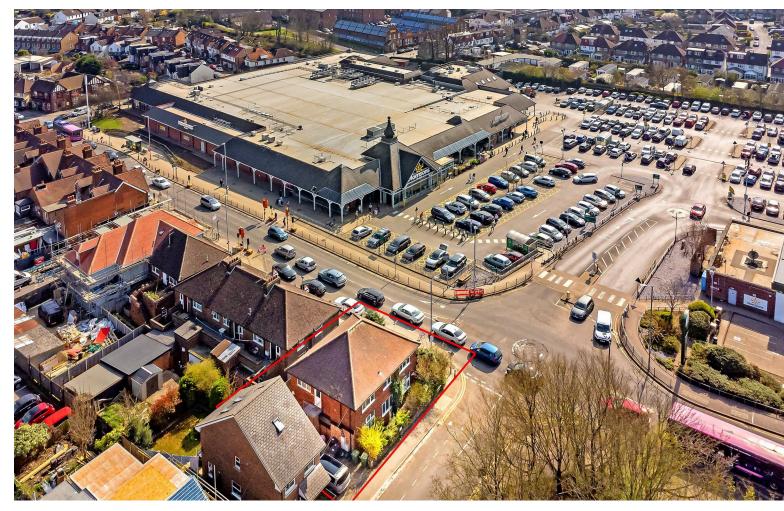

# All The Ingredients Needed For A Fabulous Lifestyle

Situated in a high profile location, this building offers a rare and exciting opportunity to secure the freehold of a substantial, detached corner property. At present, the dwelling is split into two, two bedroom maisonettes. The ground floor flat has a tenant in situ, whilst the first floor flat is currently empty. Both maisonettes are well presented and enjoy spacious living accommodation to include entrance hall, lounge, kitchen/dining room, two good sized bedrooms, and a bathroom. Planning permission has been granted for a three-storey rear extension and replacement roof to create an additional two bedroom, maisonette. This opportunity will offer the astute investor a platform to start a new business or for someone to add to their portfolio. Royal Road is perfectly positioned in the heart of Fleetville, a popular area for families and professionals seeking excellent schools and in close proximity of the mainline railway station for the commuter. The property overlooks Fleetville park and playground, and at the top end of the road is Fleetville infant school plus a community/family centre. Just a stone's throw away is 'Morrisons' supermarket, a few restaurants, a post office, hairdresser and a barber. The mainline railway station which links St. Albans to St Pancras in just under 30 minutes is approximately a 15 minute walk away, as is the lovely open spaces of Clarence park. St. Albans city centre with its extensive shopping and leisure facilities is only a short distance away.

### Specialists in Bespoke Properties

- Development Site
- Planning Granted
- Chain Free
- Off Street Parking
- **England & Wales**
- Two Flats Remaining
- Ideal Portfolio Rental
- Added Top Floor Flat
- Private Gardens