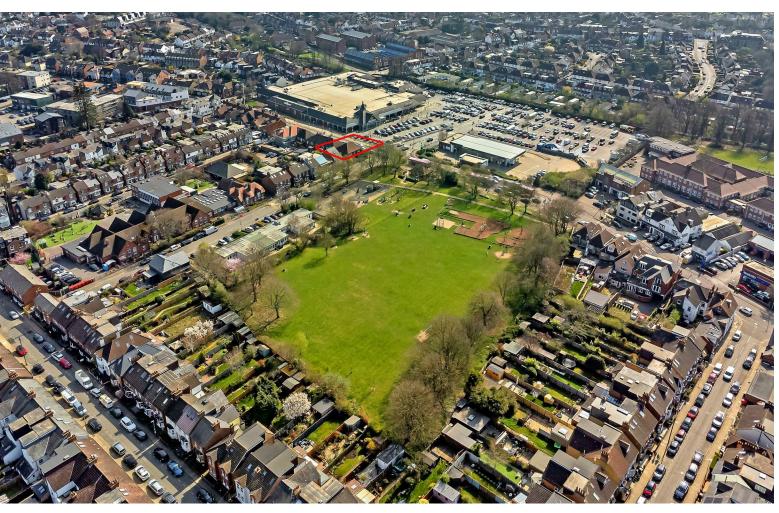

# All The Ingredients Needed For A Fabulous Lifestyle

Situated in a high profile location, this building offers a rare and exciting opportunity to secure the freehold of a substantial, detached corner property. At present, the dwelling is split into two, two bedroom maisonettes. The ground floor flat has a tenant in situ, whilst the first floor flat is currently empty. Both maisonettes are well presented and enjoy spacious living accommodation to include entrance hall, lounge, kitchen/dining room, two good sized bedrooms, and a bathroom. Planning permission has been granted for a three-storey rear extension and replacement roof to create an additional two bedroom, maisonette. This opportunity will offer the astute investor a platform to start a new business or for someone to add to their portfolio. Royal Road is perfectly positioned in the heart of Fleetville, a popular area for families and professionals seeking excellent schools and in close proximity of the mainline railway station for the commuter. The property overlooks Fleetville park and playground, and at the top end of the road is Fleetville infant school plus a community/family centre. Just a stone's throw away is 'Morrisons' supermarket, a few restaurants, a post office, hairdresser and a barber. The mainline railway station which links St. Albans to St Pancras in just under 30 minutes is approximately a 15 minute walk away, as is the lovely open spaces of Clarence park. St. Albans city centre with its extensive shopping and leisure facilities is only a short distance away.