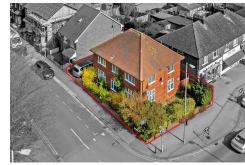

# All The Ingredients Needed For A Fabulous Lifestyle

Situated in a high profile location, this building offers a rare and exciting opportunity to secure the freehold of a substantial, detached corner property. At present, the dwelling is split into two, two bedroom maisonettes. The ground floor flat has a tenant in situ, whilst the first floor flat is currently empty. Both maisonettes are well presented and enjoy spacious living accommodation to include entrance hall, lounge, kitchen/dining room, two good sized bedrooms, and a bathroom. Planning permission has been granted for a three-storey rear extension and replacement roof to create an additional two bedroom, maisonette. This opportunity will offer the astute investor a platform to start a new business or for someone to add to their portfolio. Royal Road is perfectly positioned in the heart of Fleetville, a popular area for families and professionals seeking excellent schools and in close proximity of the mainline railway station for the commuter. The property overlooks Fleetville park and playground, and at the top end of the road is Fleetville infant school plus a community/family centre. Just a stone's throw away is 'Morrisons' supermarket, a few restaurants, a post office, hairdresser and a barber. The mainline railway station which links St. Albans to St Pancras in just under 30 minutes is approximately a 15 minute walk away, as is the lovely open spaces of Clarence park. St. Albans city centre with its extensive shopping and leisure facilities is only a short distance away.