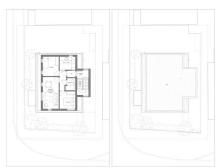

# All The Ingredients Needed For A Fabulous Lifestyle

Situated in a high profile location, this building offers a rare and exciting opportunity to secure the freehold of a substantial, detached corner property. At present, the dwelling is split into two, two bedroom maisonettes. The ground floor flat has a tenant in situ, whilst the first floor flat is currently empty. Both maisonettes are well presented and enjoy spacious living accommodation to include entrance hall, lounge, kitchen/dining room, two good sized bedrooms, and a bathroom. Planning permission has been granted for a three-storey rear extension and replacement roof to create an additional two bedroom, maisonette. This opportunity will offer the astute investor a platform to start a new business or for someone to add to their portfolio. Royal Road is perfectly positioned in the heart of Fleetville, a popular area for families and professionals seeking excellent schools and in close proximity of the mainline railway station for the commuter. The property overlooks Fleetville park and playground, and at the top end of the road is Fleetville infant school plus a community/family centre. Just a stone's throw away is 'Morrisons' supermarket, a few restaurants, a post office, hairdresser and a barber. The mainline railway station which links St. Albans to St Pancras in just under 30 minutes is approximately a 15 minute walk away, as is the lovely open spaces of Clarence park. St. Albans city centre with its extensive shopping and leisure facilities is only a short distance away.

### Specialists in Bespoke Properties

- Development Site
- Planning Granted
- Chain Free
- Off Street Parking
- **England & Wales**
- Two Flats Remaining
- Ideal Portfolio Rental
- Added Top Floor Flat
- Private Gardens